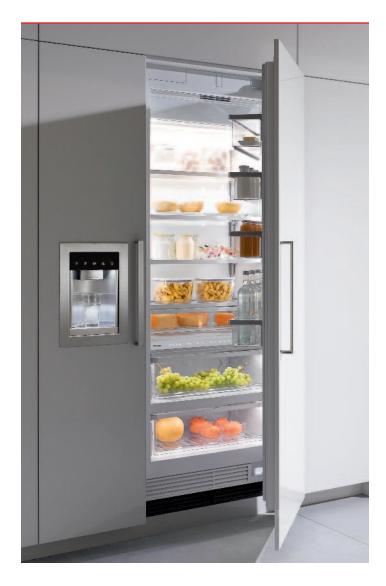

## **REMOTEVISION**

24/7 **Wireless** Monitoring System for the Ultimate **Peace of Mind**.

RemoteVision  $^{\text{TM}}$  is currently available on all refrigeration products and select dishwashers and laundry systems.

## Miele Supervision 24/7

Revolutionizing the concept of wireless appliance support, Miele RemoteVision™ technology monitors your appliance 24 hours a day, 7 days a week. If a fault occurs, such as the door to your refrigerator, freezer or wine storage unit being accidentally left ajar, you will receive an automated troubleshooting email. If needed, a service appointment can be scheduled and a technician will arrive at your house prepared to handle the task on the first visit.